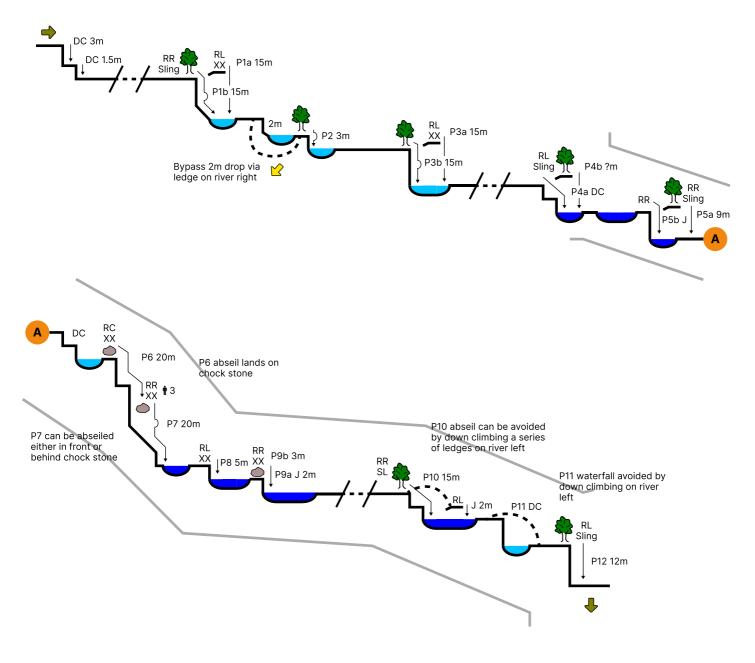

## **Butterbox Canyon v4a2III\*\***

Blue Mountains National Park

Problem ID - A problem is a notable geographical feature that prevents your progression through the canyon. (e.g. P3, P4a) River right, River centre, River Left - looking downstream Rappel/abseil, Slide, Jump, Downclimb, Rock climb

Rappel/abseil, Slide, Jump, Downclimb, Rock climb Handline, Waterfall/casscade, Technical (e.g. J!), Length in metres

Single bolt anchor, Double bolt anchor, Sling anchor Boulder, Tree, Log

Canyon walls - escape is not possible

†#

⇒ ⇒

1 ⊙

---/

↓ ↓

Shallow pool, Deep pool (swim) Ledge capacity (number of people)

Entry/exit with direction, Potential escape point

Warning, Hydraulic/recirculation

Canyon topo continues

Creek walking / rock hopping / boulder scrambling Rappel/jump/slide path, Rappel through flow