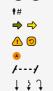

## **Butterbox Canyon v4a2III\*\***

Blue Mountains National Park

Problem ID - A problem is a notable geographical feature that prevents your progression through the canyon. (e.g. *P3*, *P4a*) River right, River centre, River Left - looking downstream

Rappel/abseil, Slide, Jump, Downclimb, Rock climb

Handline, Waterfall/casscade, Technical (e.g. J!), Length in metres Single bolt anchor, Double bolt anchor, Sling anchor

Boulder, Tree, Log

Canyon walls - escape is not possible

Shallow pool, Deep pool (swim) Ledge capacity (number of people)

Entry/exit with direction, Potential escape point

Warning, Hydraulic/recirculation

Canyon topo continues

Creek walking / rock hopping / boulder scrambling

Rappel, Rappel through flow, Jump