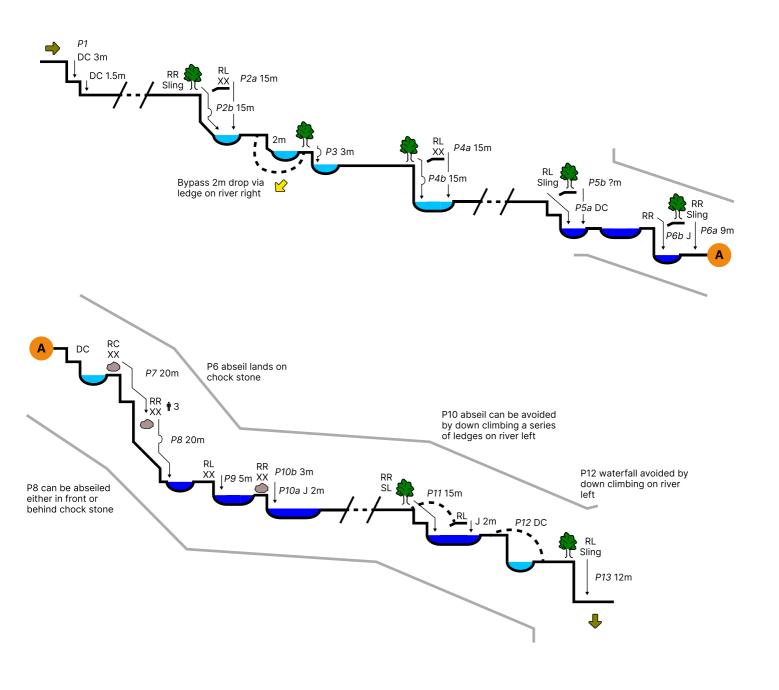

## **Butterbox Canyon v4a2III\*\***

Blue Mountains National Park

Problem ID - A problem is a notable geographical feature that prevents your progression through the canyon. (e.g. *P3*, *P4a*) River right, River centre, River Left - looking downstream