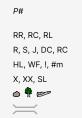

## **Butterbox Canyon v4a2III\*\***

Blue Mountains National Park

Problem ID - A problem is a notable geographical feature that prevents your progression through the canyon. (e.g. *P3*, *P4a*) River right, River centre, River Left - looking downstream