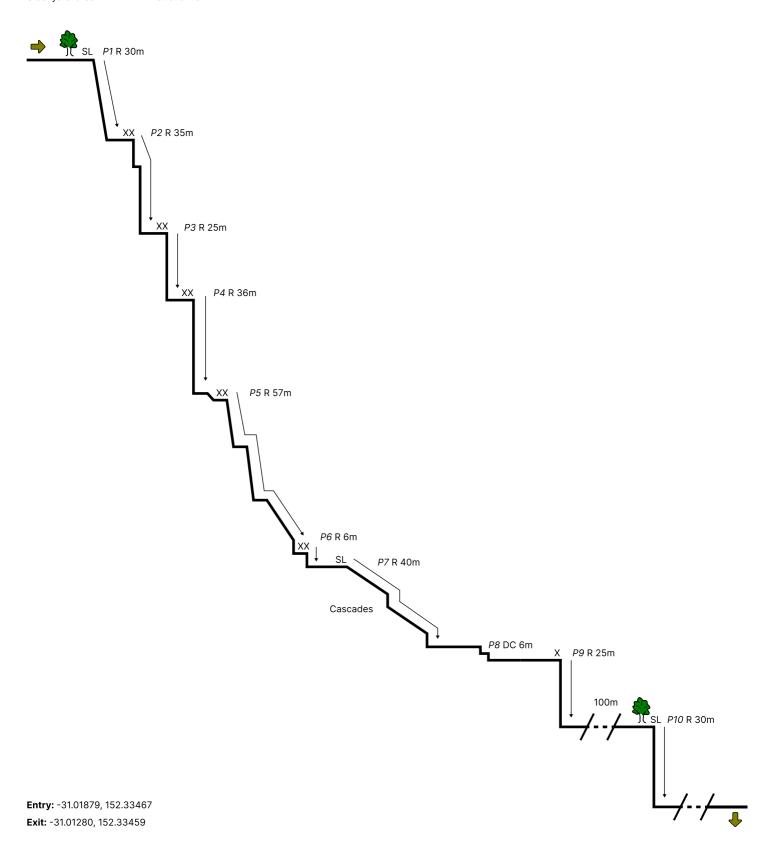

## Kookaburra Falls Canyon v4a2lli\*

Stockyard Creek - Willi Willi National Park

RR, RC, RL
R, S, J, DC, RC
HL, WF, !, #m
X, XX, SL

Problem ID - A problem is a notable geographical feature that prevents your progression through the canyon. (e.g. *P3*, *P4a*)

River right, River centre, River Left - looking downstream Rappel/abseil, Slide, Jump, Downclimb, Rock climb

Handline, Waterfall/casscade, Technical (e.g. J!), Length in metres Single bolt anchor, Double bolt anchor, Sling anchor

Boulder, Tree, Log

Canyon walls - escape is not possible

*/---/* 

1 1 1

Shallow pool, Deep pool (swim) Ledge capacity (number of people)

Entry/exit with direction, Potential escape point

Warning, Hydraulic/recirculation

Canyon topo continues

Creek walking / rock hopping / boulder scrambling

Rappel, Rappel through flow, Jump