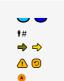

River right, River centre, River Left - looking downstream Rappel/abseil, Slide, Jump, Downclimb, Rock climb

Handline, Waterfall/casscade, Technical (e.g. J!), Length in metres Single bolt anchor, Double bolt anchor, Sling anchor

Boulder, Tree, Log

Canyon walls - escape is not possible

*/---/* 

1 1 1

Shallow pool, Deep pool (swim) Ledge capacity (number of people)

Entry/exit with direction, Potential escape point

Warning, Hydraulic/recirculation

Canyon topo continues

Creek walking / rock hopping / boulder scrambling

Rappel, Rappel through flow, Jump