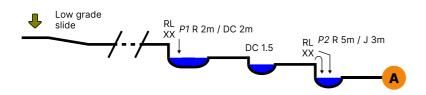

## Empress v3a2I\*\*\*

-33.7200, 150.3625 | Mountains National Park

## **Upper section**



## Lower section



P4 28m abseil down wet line. Alternate anchor on RL. Can be used to descended into pool or alternately exit via ledge on RL.

A 6m jump exists in RC but canyoner must disconnect from rope on small slippery ledge and jump out to clear rock.

3.5m and 4m jumps exist on RL and RR after climbing out of pool and climbing back up to ledges

| P#              | Problem ID - A problem is a notable geographical feature that<br>prevents your progression through the canyon. (e.g. <i>P3, P4a</i> ) | <b>— —</b> | Shallow pool  |
|-----------------|---------------------------------------------------------------------------------------------------------------------------------------|------------|---------------|
|                 |