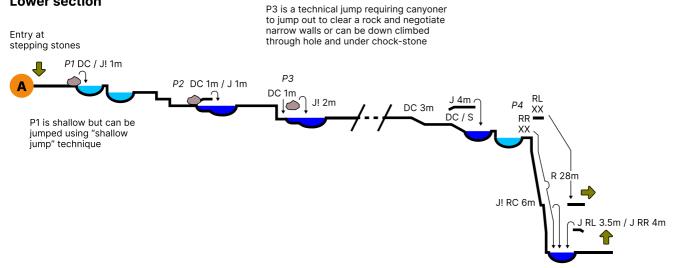

## Lower section

P4 28m abseil down wet line. Alternate anchor on RL. Can be used to descended into pool or alternately exit via ledge on RL.

A 6m jump exists in RC but canyoner must disconnect from rope on small slippery ledge and jump out to clear rock.

3.5m and 4m jumps exist on RL and RR after climbing out of pool and climbing back up to ledges

| P#              | Problem ID - A problem is a notable geographical feature that<br>prevents your progression through the canyon. (e.g. <i>P3, P4a</i> ) | <b>— —</b> | Shallow pool  |
|-----------------|---------------------------------------------------------------------------------------------------------------------------------------|------------|---------------|
|                 |                                                                                                                                       | <b>†</b> # | Ledge capad   |
| RR, RC, RL      | River right, River centre, River Left - looking downstream                                                                            | 🔿 🔿        | Entry/exit wi |
| R, S, J, DC, RC | Rappel/abseil, Slide, Jump, Downclimb, Rock climb                                                                                     |            |               |
|                 |                                                                                                                                       | 10         | Warning, Hy   |
| HL, WF, !, #m   | Handline, Waterfall/casscade, Technical (e.g. J!), Length in metres                                                                   | A          | Canyon topo   |
| X, XX, SL       | Single bolt anchor, Double bolt anchor, Sling anchor                                                                                  |            |               |
| · . ·           |                                                                                                                                       | //         | Creek walkir  |
| o 🕈 📂           | Boulder, Tree, Log                                                                                                                    | 1 7 1      | Rappel, Rapp  |
| $\equiv$        | Canyon walls - escape is not possible                                                                                                 | * * *      | happen, happ  |
|                 |                                                                                                                                       |            |               |